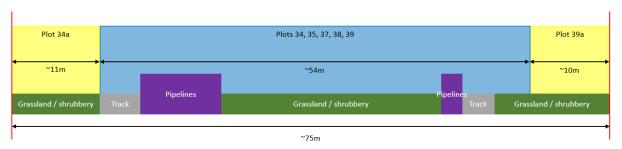

#### Cross Section A (Work No. 6) – Sembcorp Corridor near Cowpen Bewley Rd (Looking NE)

Extract of Land Plans (Document Ref 4.2) Sheet 1

Cross Section of existing land and infrastructure