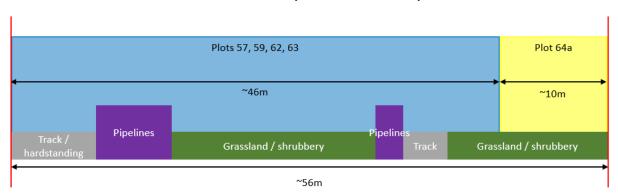

#### Cross Section C (Work No. 6) – Sembcorp Corridor in North Tees Limited (Looking E)

Extract of Land Plans (Document Ref 4.2) Sheet 4

Cross Section of existing land and infrastructure

August 2022

6