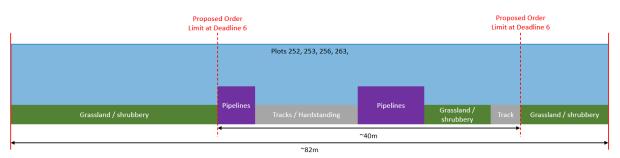

#### Cross Section E (Work No. 6) - Anglo American Corridor (Looking NE)

Extract of Land Plans (Document Ref 4.2) Sheet 13

**Cross Section of existing land and infrastructure** 