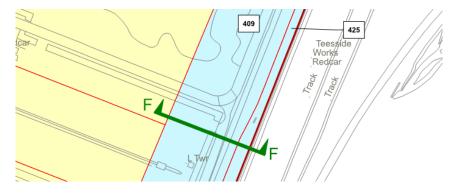

#### Cross Section E (Work No. 6) - Anglo American Corridor (Looking NE)

Extract of Land Plans (Document Ref 4.2) Sheet 13

**Cross Section of existing land and infrastructure** 