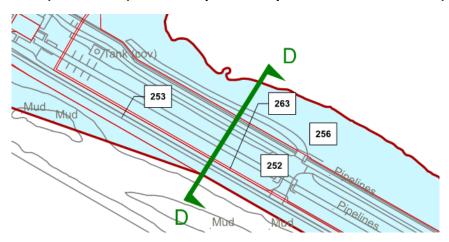

#### Cross Section D (Work No. 6) – Sembcorp Corridor parallel to Dabholm Gut (Looking SE)