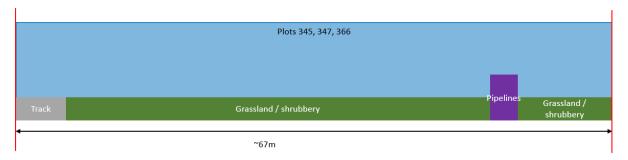

#### 1.3 Anglo American Corridor

- 1.3.1 The 'Anglo American corridor' is an area of land the freehold of which is held by Anglo American. It runs in a North South direction parallel to the NWL Bran Sands WwTP. It consists of plots 332, 343, 345, 347 and 384
- 1.3.2 The Proposed Development requires the routing of up to four pipelines within the Anglo American corridor, these are Work Nos. 2a, 5c and 6. Work No. 2a will be a buried natural gas pipeline, as it will be transporting natural gas at pressure the associated easement will be significantly wider that just the pipeline to account for constructability, maintenance and process safety factors. The Applicants have based the easement, and therefore new rights, on the Institution of Gas Engineers & Managers (IGEM) standard:
  - IGEM/TD/13 Edition 2 Pressure regulating installations for natural gas, liquefied petroleum gas (LPG) and LPG/air
  - Paragraph 4.2.1.3 Land rights and easements
    - The rights acquired should be such as to permit the satisfactory construction, use, maintenance and replacement of the pipeline and should last for at least the anticipated life of the pipeline/associated installation or the gas supply agreement.
    - Of special concern are the access rights of the pipeline easement, which should anticipate the needs of construction, remedial works to the land following construction and subsequent remedial works to, or replacement of, the pipeline, including consideration of storage and parking facilities on land contiguous to and neighbouring the pipeline.
- 1.3.3 The above guidelines have been considered when developing the proposed easement for Work No. 2a (as part of the works within the Anglo American corridor) and further engineering assessment is required, including a Quantitative Risk Assessment, to determine exclusion distances in the event of a rupture before a final easement width can be confirmed.
- 1.3.4 Work No. 2a requires a wider area of Order Land in comparison to installing an above ground pipeline within existing infrastructure. When establishing the route, associated easement and extent of rights sought, the Applicants have had to consider factors including the following, in order to ensure that the Proposed Development is deliverable:
  - Widths to safely excavate the open cut trench (for installation and any subsequent repairs and maintenance). In general, sloped shoring of open cut trenches are at 45 degrees. Therefore, a 2m deep, 3m wide trench would require 2m of shoring on either side, totalling 7m. This excludes the additional area that would be required for safe access to the trench and staging/lifting of pipe spools. Pending detailed design, these areas/widths could need to be anywhere within the STDC corridor.

- Construction clearances required at the entry and exit points to safely execute trenchless crossings,
- Installation of supports for a dedicated aboveground pipeline corridor,
- Separation distances between pipelines for external inspection,
- Exclusion distances between the access routes/tracks and the underground high pressure gas pipeline (Work No. 2a). Process safety restrictions would prevent the Applicants from routing the main access track above or close to the buried pipeline in order to create segregation between operating personnel and the pipeline in the event it ruptures.
- Ongoing access requirements for maintenance and operation. Due to the number
  of services to be installed in this corridor as part of the Proposed Development,
  the Applicants have considered the requirement for vehicle access on both sides
  of the corridor. This is required as a number of the services will be installed on
  aboveground supports and this would prevent vehicle access from one side to the
  other.
- 1.3.5 Work No. 2a will have to cross the CATS pipeline within this area and in order to optimise this crossing during the design process the Applicants require flexibility with key aspects of the Order Limits in order to safely deliver this Work No.
- 1.3.6 The width of the corridor is based on the existing access track to the West and the existing aboveground pipeline corridor to the East. The Applicants expect to route the aboveground pipelines (Work Nos. 5c & 6) adjacent to the existing pipeline corridor in order to minimise sterilisation of land in recognition of comments from interested parties. This defines the outer edge of the new rights sought.
- 1.3.7 In addition to the existing infrastructure and apparatus within this part of the Order Land, there is also Anglo American's DCO (York Potash Harbour Facilities Order 2016) which identifies this corridor as a route for a conveyor. The width of the new rights sought will provide the Applicants with the required flexibility so that the Proposed Development can be constructed, operated and co-exist with the development to be carried out pursuant to the York Potash Harbour Facilities Order.
- 1.3.8 Given the nature of this section of the Order Land, the Applicants expect to maintain and operate the pipelines similar to the operators with existing apparatus. There is no existing access track running parallel to the existing aboveground pipeline corridor, instead temporary access routes would be established for construction and then subsequently during intermittent activities during operation. Whilst those maintenance and access activities are temporary on each occasion, the rights to carry them out are required on an ongoing (permanent) basis.
- 1.3.9 The following cross section has been developed to illustrate the extent of the Order Limits for the Proposed Development and the existing infrastructure and constraints of the pipeline corridor. It does not identify the location of the proposed Anglo American conveyor (referenced above) which would be installed in addition to existing apparatus.