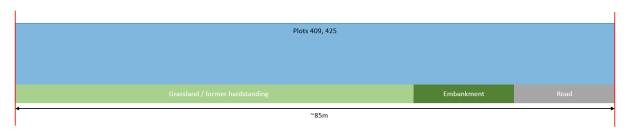

#### 1.4 STDC Corridor

- 1.4.1 The STDC corridor is an area of land the freehold of which is controlled by STDC that connects the PCC site with the Anglo American corridor. It runs adjacent to the Eastern edge of Work No. 9A until it reaches the existing "Blue Main" Teesworks estate road and crosses existing private railway tracks. Broadly, the main corridor consists of plot 395, 401, 408 and 409.
- 1.4.2 The Proposed Development requires the routing of up to four pipelines within the STDC corridor (Work Nos. 2a, 5c, 6) and a cable (Work No. 3a). There is not an existing easement corridor along the proposed route within the Teesworks site. Therefore, in developing the Order Limits and outline design for the corridor the Applicants have had to consider construction and operational access requirements. From the PCC site (Works Nos. 1 and 7) to the existing Blue Main estate road, the Applicants will have a common utility corridor for all proposed services listed above.
- 1.4.3 As outlined in section 1.2 above, there are unique considerations for buried infrastructure. Within the STDC corridor, these will apply to Work No. 2a and Work No. 3a and are not repeated here.
- 1.4.4 The width of the new rights sought will provide the Applicants with the required flexibility so that the Proposed Development can be designed and constructed within the existing constraints of the Teesworks site. The Applicants require flexibility to enable optimisation during detailed design to adjust where challenges arise and potentially to adapt the detailed design or siting so as to reduce the sterilisation of land. The following cross section has been developed to illustrate the extent of the Order Limits for the Proposed Development and the existing infrastructure and constraints of the pipeline corridor.

#### 1.4.5 Cross Section F (Work No. 6) – STDC Corridor (Looking N)

Extract of Land Plans (Document Ref 4.2) Sheet 8

**Cross Section of existing land and infrastructure** 