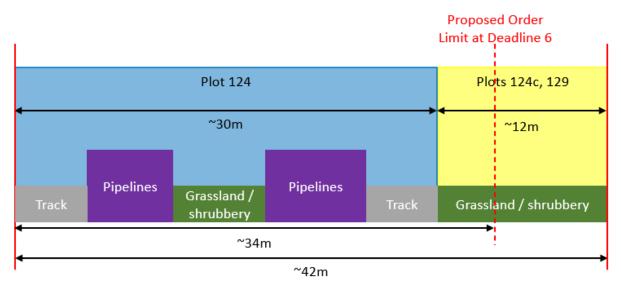

#### Cross Section A (Work No. 6) – Sembcorp Corridor near Cowpen Bewley Rd (Looking NE)

Extract of Land Plans (Document Ref 4.2) Sheet 1

Cross Section of existing land and infrastructure