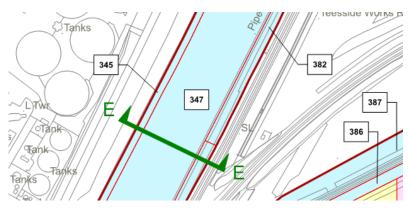

#### 1.4.5 Cross Section F (Work No. 6) – STDC Corridor (Looking N)

Extract of Land Plans (Document Ref 4.2) Sheet 8

**Cross Section of existing land and infrastructure** 